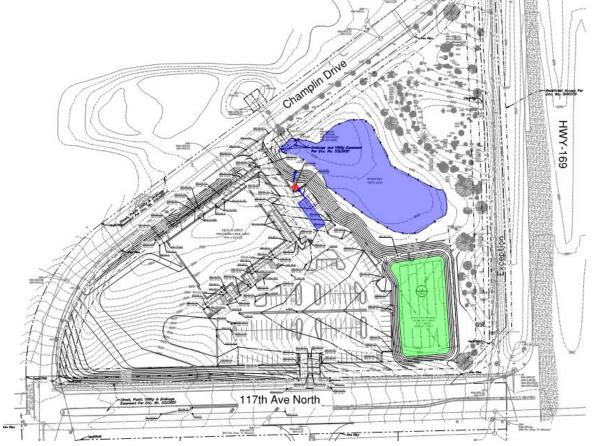

| Justanie             | •                |             | Invoice Number                                                                             |         |             | 21373                                   |
|----------------------|------------------|-------------|--------------------------------------------------------------------------------------------|---------|-------------|-----------------------------------------|
|                      |                  |             | Invoice Nomber                                                                             |         | Sept        | ember 28, 20                            |
|                      |                  |             | Purchase Order                                                                             |         |             |                                         |
|                      |                  |             | Customer Number                                                                            |         |             | 1658                                    |
|                      |                  |             | Project Number                                                                             |         |             | 2277056                                 |
| lisbursements        |                  |             | Direct - Printing                                                                          |         |             | 0.38                                    |
|                      |                  |             | -                                                                                          |         | <del></del> |                                         |
|                      |                  |             | Subtotal Disbursements                                                                     |         |             | 0.38                                    |
| .ow Task Subtotal    | SC2023-07 Projec | ct Black Be | ear                                                                                        |         |             | 0.38                                    |
| ow Task              | 2023.002.98      | General     | Project Reviews                                                                            |         |             |                                         |
| rofessional Services |                  |             |                                                                                            |         |             |                                         |
|                      |                  |             |                                                                                            | Current |             | Current                                 |
| Category/Employee    |                  |             |                                                                                            | Hours   | Rate        | Amouni                                  |
|                      |                  |             | Clapp, Lucas W                                                                             | 0.50    | 127.00      | 63.50                                   |
|                      |                  |             | Subtotal Professional Services                                                             | 0.50    | _           | 63.50                                   |
| _ow Task Subtotal    | General Project  | Poviows     |                                                                                            |         |             | 63.5                                    |
| ow Task              | 2023.002.99      |             | bject Reviews                                                                              |         |             | 00.00                                   |
| rofessional Services | 2020.002.77      | noan        | Jeer Reviews                                                                               |         |             |                                         |
|                      |                  |             |                                                                                            | Current |             | Current                                 |
| Category/Employee    |                  |             |                                                                                            | Hours   | Rate        | Amoun                                   |
|                      |                  |             | Kaster, Anthony R (Tony)                                                                   | 4.25    | 187.00      | 794.75                                  |
|                      |                  |             | Subtotal Professional Services                                                             | 4.25    | -           | 794.75                                  |
| Low Task Subtotal    | WCA Project Rev  | views       |                                                                                            |         |             | 794.7                                   |
| .ow Task             | 2023.004         |             | Lake Monitoring                                                                            |         |             | ,,,,,,,,,,,,,,,,,,,,,,,,,,,,,,,,,,,,,,, |
| rofessional Services |                  |             | <b>C</b>                                                                                   |         |             |                                         |
|                      |                  |             |                                                                                            | Current |             | Current                                 |
| Category/Employee    |                  |             |                                                                                            | Hours   | Rate        | Amoun                                   |
|                      |                  |             | Paquin, Timothy Joel (Tim)                                                                 | 1.00    | 119.00      | 119.00                                  |
|                      |                  |             | Neumiller, Grace Catherine                                                                 | 3.75    | 127.00      | 476.25                                  |
|                      |                  |             | Doerr, Sylvia M                                                                            | 1.25    | 133.00      | 166.25                                  |
|                      |                  |             | Stone, Alicia L (Ali)                                                                      | 8.75    | 133.00      | 1,163.75                                |
|                      |                  |             | Kemmitt, Kathrine Lee (Katie)                                                              | 7.25    | 142.00      | 1,029.50                                |
|                      |                  |             | Beneke, Thomas S (Tom)                                                                     | 1.50    | 172.00      | 258.00                                  |
|                      |                  |             |                                                                                            |         |             | 3,212.75                                |
|                      |                  |             | Subtotal Professional Services                                                             | 23.50   | 5           | 3,212.73                                |
| Disbursements        |                  |             |                                                                                            | 23.50   | 1           |                                         |
| Disbursements        |                  |             | Subtotal Professional Services<br>Direct - Testing & Lab Charges<br>Subtotal Disbursements | 23.50   | _           | 1,173.20                                |